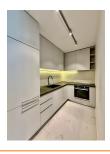

Apartment details:

- total usable area: 51.5 sqm;
- floor: 6, offering spectacular view;
- efficiently delimited night area.

Finishes and facilities:

- premium finishes: the apartment benefits from high quality finishes, offering a stylish and comfortable environment;
- furniture and home appliances: tastefully furnished and equipped with state-of-the-art appliances for increased comfort.