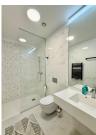

Apartment details:

- total usable area: 51.5 sqm;
- floor: 6, offering spectacular view;
- efficiently delimited night area.

Finishes and facilities:

- premium finishes: the apartment benefits from high quality finishes, offering a stylish and comfortable environment;
- furniture and home appliances: tastefully furnished and equipped with state-of-the-art appliances for increased comfort.