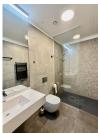

- total usable area: 51.5 sqm;
- floor: 6, offering spectacular view;
- efficiently delimited night area.

Finishes and facilities:

- premium finishes: the apartment benefits from high quality finishes, offering a stylish and comfortable environment;
- furniture and home appliances: tastefully furnished and equipped with state-of-the-art appliances for increased comfort.