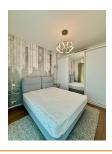

- total usable area: 51.5 sqm;
- floor: 6, offering spectacular view;
- efficiently delimited night area.

Finishes and facilities:

- premium finishes: the apartment benefits from high quality finishes, offering a stylish and comfortable environment;
- furniture and home appliances: tastefully furnished and equipped with state-of-the-art appliances for increased comfort.