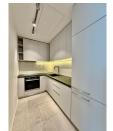

- total usable area: 51.5 sqm;
- floor: 6, offering spectacular view;
- efficiently delimited night area.

Finishes and facilities:

- premium finishes: the apartment benefits from high quality finishes, offering a stylish and comfortable environment;
- furniture and home appliances: tastefully furnished and equipped with state-of-the-art appliances for increased comfort.