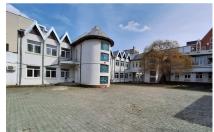

## **DESCRIPTION**

The building is located in the proximity of the Romanana Square and Magheru Boulevard. It consists of 4 bodies of buildings, 2 of them communicating with each other.

Facilities: central heating Air conditioning Large courtyard for parking Sanitary groups

Unit 1: GF+1F Area: 472,19 sqm Unit 2: GF+1F Area: 606,55 sqm Unit 3: GF+1F Area: 229,21 sqm Unit 4: GF Area: 40.11 sqm

Total area: 1348,06 sqm Land: 2,000 sqm

24,500 EUR 0.25 BITCOIN

6.39 ETHEREUM