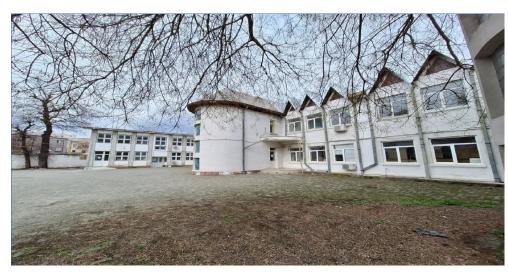

## **DESCRIPTION**

The building is located in the proximity of the Romanana Square and Magheru Boulevard. It consists of 4 bodies of buildings, 2 of them communicating with each other.

Facilities: central heating Air conditioning Large courtyard for parking Sanitary groups

Unit 1: GF+1F Area: 472,19 sqm Unit 2: GF+1F Area: 606,55 sqm Unit 3: GF+1F Area: 229,21 sqm Unit 4: GF Area: 40.11 sqm

Total area: 1348,06 sqm Land: 2,000 sqm

24,500 EUR 0.25 BITCOIN

6.39 ETHEREUM