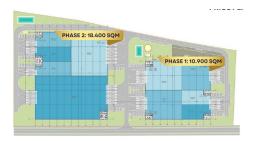

LAND AREA: 59,306 sqm

Building permit: Issued (Phase 1 including access and utilities)

**PUZ Approved** 

Rentable area, built in 2 phases (total 29,300 sqm )

Phase 1 (already authorized): 10,900 sqm

Phase 2: 18,400 sqm Built area total 61,335 sqm