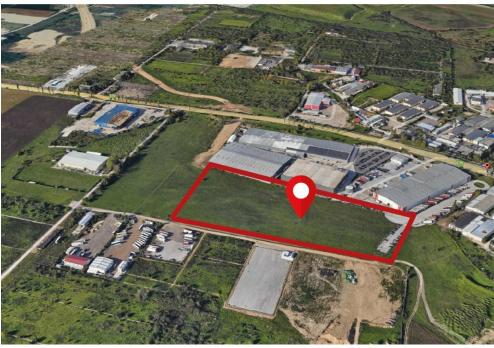

## **CARACTERISTICS**

► AREA: Oradea

Land Surface: 59306 sqm

End-use: Rezidential

## **DESCRIPTION**

Land for sale located in the Western part of Romania, near Oradea, an exceptional location with numerous industrial developments. Near this land there are many logistics companies, it is Vama Oradea, and the road infrastructure is very developed.

LAND AREA: 59,306 sqm

Building permit: Issued (Phase 1 including access and utilities)

**PUZ Approved** 

Rentable area, built in 2 phases (total 29,300 sqm )

Phase 1 (already authorized): 10,900 sqm

Phase 2: 18,400 sqm Built area total 61,335 sqm