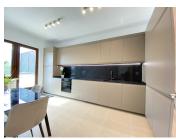

Details: Brand new fully renovated, furnished penthouse

spacious and bright living room with dining, kitchen, 4 bedrooms, dressing room, 3 bathrooms, halls with dressings, amazing terrace. Amenities/finishes:

- air conditioning system;
- equipped bathrooms;
- equipped kitchen;
- fireplace;
- elevator;
- 3 parking places in the underground;
- 1 storage room in the underground;

Building: block of flats

Floor:5th Floor