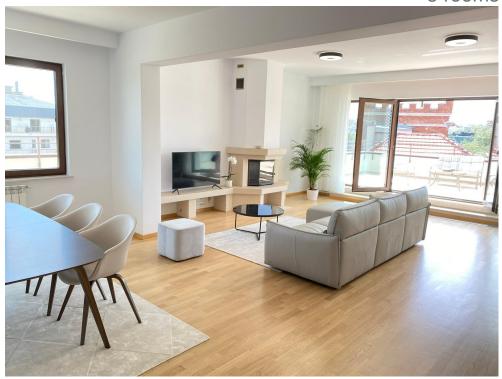

Details: Brand new fully renovated, furnished penthouse

spacious and bright living room with dining, kitchen, 4 bedrooms, dressing room, 3 bathrooms, halls with dressings, amazing terrace. Amenities/finishes:

- air conditioning system;
- equipped bathrooms;
- equipped kitchen;
- fireplace;
- elevator;
- 3 parking places in the underground;
- 1 storage room in the underground;

Building: block of flats

Floor:5th Floor