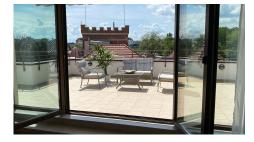

Details: Brand new fully renovated, furnished penthouse

spacious and bright living room with dining, kitchen, 4 bedrooms, dressing room, 3 bathrooms, halls with dressings, amazing terrace. Amenities/finishes:

Usable surface: 194 sqm Terrace: 157 sqm

Total built area including the terrace: 425 sqm