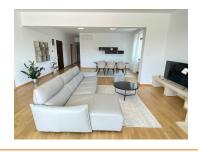

Details: Brand new fully renovated, furnished penthouse

spacious and bright living room with dining, kitchen, 4 bedrooms, dressing room, 3 bathrooms, halls with dressings, amazing terrace. Amenities/finishes:

- air conditioning system;
- equipped bathrooms;
- equipped kitchen;
- fireplace;
- elevator;
- 3 parking places in the underground;
- 1 storage room in the underground;

Building: block of flats

Floor:5th Floor