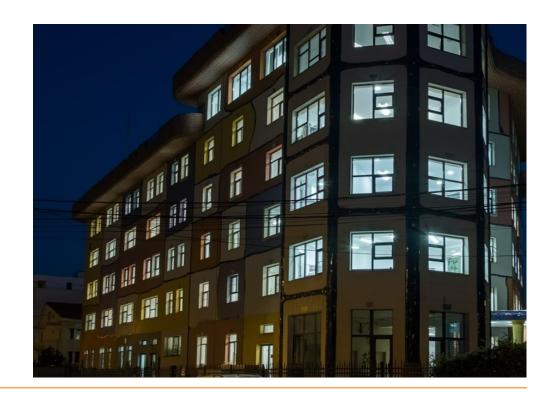

#### **DESCRIPTION**

The building is located in the northern area of Bucharest, near the Alexandru Serbanescu and Nicolae Caramfil streets, near Erbasu Hotel.

THE PROPERTY IS 80% RENTED

Built area: 8,800 sqm Land area: 1,834 sqm Floor area: 1,134 sqm

30,000,000 EUR + VAT

**307.04 BITCOIN + VAT** 

**7,824.44 ETHEREUM + VAT**